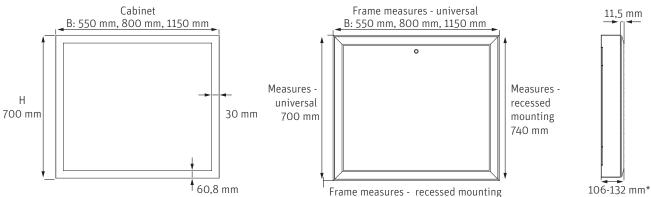

## Roth GV manifold cabinet - 550 x 700, 800 x 700 and 1150 x 700 mm

The universal cabinetcan be used as freestanding or recessed into a wall.

The recessed cabinet is designed for recessed installation in a wall and is provided with a slightly wider frame, see target sketches. The Roth GV manifold cabinets are made of steel which has been pretreated with the eco-friendly Oxsilan® technology that provides good corrosion protection. The cabinet is subsequently powder coated in RAL 9010 colour.

B: 590 mm, 840 mm, 1190 mm

| Technical data                             |                                                                                     |                                                                                    |                                                                                      |
|--------------------------------------------|-------------------------------------------------------------------------------------|------------------------------------------------------------------------------------|--------------------------------------------------------------------------------------|
|                                            | Roth GV manifold cabinet.<br>550 mm, universal<br>UK No. 046219.286                 | Roth GV manifold cabinet,<br>800 mm universal<br>UK No. 046219.288                 | Roth GV manifold cabinet.<br>1150 mm, universal<br>UK No. 046219.292                 |
|                                            | Roth GV manifold cabinet.<br>550 mm, for recessed installation<br>UK No. 046219.386 | Roth GV manifold cabinet,<br>800 mm for recessed installation<br>UK No. 046219.388 | Roth GV manifold cabinet.<br>1150 mm, for recessed installation<br>UK No. 046219.392 |
| Recess depth                               | 95 mm                                                                               | 95 mm                                                                              | 95 mm                                                                                |
| Number of circuits without<br>2-way shunts | 2 - 6                                                                               | 2 - 11                                                                             | 2 - 18                                                                               |
| Number of circuits with<br>2-way shunts    | 2 - 3                                                                               | 2 - 7                                                                              | 2 - 12                                                                               |
| Number of holes                            | 20                                                                                  | 30                                                                                 | 44                                                                                   |
| Number of niples                           | 22                                                                                  | 32                                                                                 | 46                                                                                   |
| Weight                                     | 15,5 kg                                                                             | 20,0 kg                                                                            | 24,0 kg                                                                              |
| * Dimension is variable, e.g. plas         | sterboard can be fitted between the cabin                                           | et itself and the frame.                                                           |                                                                                      |